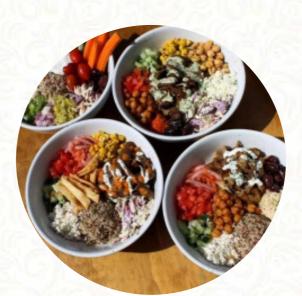

### Spitz Sugarhouse Mediterranean Menu

<u>https://menuweb.menu</u> 1201 E Wilmington Ave, Salt Lake City, United States +13853221140 - https://spitz-restaurant.com/mediterranean-food-sugarhouserestaurant-bar/









Here you can find the <u>menu</u> of Spitz Sugarhouse Mediterranean in Salt Lake City. At the moment, there are 19 dishes and drinks on the food list.

# Spitz Sugarhouse Mediterranean Men

#### **Oriental Dishes**

FALAFEL

#### Starters & Salads

FRENCH FRIES

#### Dessert

CANNOLI

# Toppings

TOPPINGS

# Beverages

ARNOLD PALMER

## Bread

PITA

# Salads And Side Orders

PITA BREAD

## **Condiments And Sauces**

HUMMUS

# Spitz Sugarhouse Mediterranean

1201 E Wilmington Ave, Salt Lake City, United States

**Opening Hours:** 

Sides SWEET POTATO

Ingredients Used

#