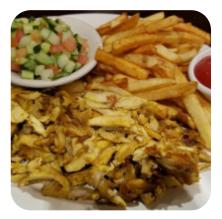

## **Grill Time Express Menu**

**GREEN BEANS** 

| Wraps<br>GYRO TRADITIONAL            | \$6.0 |
|--------------------------------------|-------|
| Chicken<br>CHICKEN KEBAB             |       |
| Tacos<br>Kosher                      |       |
| Mexican Dishes<br>CHICKEN QUESADILLA | \$7.5 |
| Main Menu<br>GRILL CHICKEN SUBS      | \$6.5 |
| Chicken Tenders                      | \$9.0 |
| Gyro Sandwiches                      | \$6.5 |

| Hot And Cold Subs<br>CHEESEBURGER SUB    | \$7.5 |
|------------------------------------------|-------|
| Restaurant Category                      |       |
| Ingredients Used                         |       |
| Kids Meal                                |       |
| KID'S MEAL CHICKEN TENDER                | \$4.0 |
| KID'S MEAL CHICKEN CHEESE<br>TENDER      | \$5.0 |
| Popular Items                            |       |
| SHAKES                                   | \$2.5 |
| 1/4 LB. CHEESEBURGER                     | \$6.5 |
| These Types Of Dishe<br>Are Being Served | S     |
| ROAST BEEF                               |       |