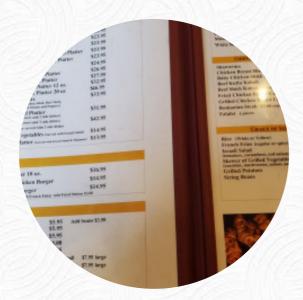

## **Grill Time Express Menu**

**GREEN BEANS** 

| Wraps<br>GYRO TRADITIONAL            | \$6.0 |
|--------------------------------------|-------|
| Chicken<br>CHICKEN KEBAB             |       |
| Tacos<br>Kosher                      |       |
| Mexican Dishes<br>CHICKEN QUESADILLA | \$7.5 |
| Main Menu<br>GRILL CHICKEN SUBS      | \$6.5 |
| Chicken Tenders                      | \$9.0 |
| Gyro Sandwiches                      | \$6.5 |

| Hot And Cold Subs<br>CHEESEBURGER SUB    | \$7.5 |
|------------------------------------------|-------|
| Restaurant Category                      |       |
| Ingredients Used                         |       |
| Kids Meal                                |       |
| KID'S MEAL CHICKEN TENDER                | \$4.0 |
| KID'S MEAL CHICKEN CHEESE<br>TENDER      | \$5.0 |
| Popular Items                            |       |
| SHAKES                                   | \$2.5 |
| 1/4 LB. CHEESEBURGER                     | \$6.5 |
| These Types Of Dishe<br>Are Being Served | S     |
| ROAST BEEF                               |       |