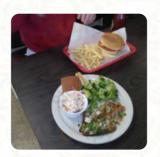

# These Types Of Dishes Are Being Served

**BURGER** 

## Burger

DOUBLE CHEESE BURGER

**CHEESEBURGER** 