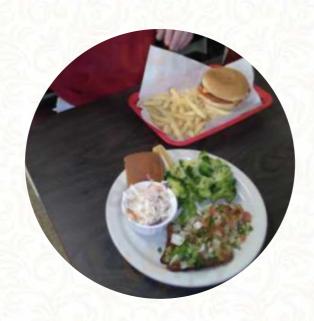

# These Types Of Dishes Are Being Served

**BURGER** 

## Burger

DOUBLE CHEESE BURGER

**CHEESEBURGER** 