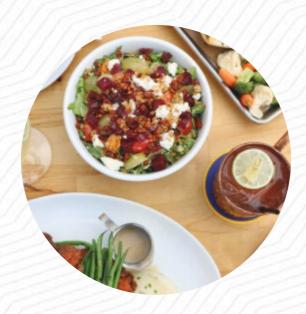

## Standard Service Heath Menu

https://menuweb.menu Ridge Road, Heath, 75032, United States Of America +14696511100 - https://www.thestandardservice.com/heath

On this webpage, you can find the **complete** menu of Standard Service Heath from Heath. Currently, there are 19 dishes and drinks available. Standard Service offers a modern American menu with a focus on fresh Texas cuisine and genuine hospitality. Our restaurant in a casual neighborhood setting serves a variety of dishes, from light fare to rich comfort food, along with classic cocktails, beer, and wine. Come enjoy our food and drinks with the people who know you best - that's what a local spot should feel like.