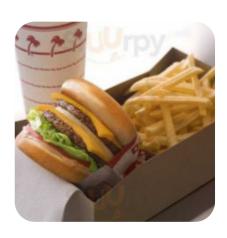

#### Sandwiches & Hot Paninis

HAMBURGER \$2.1

CHEESEBURGER

Burger

\$2.4

**CLASSIC BURGER** 

#### Starters & Salads

FRENCH FRIES

\$1.6

**FRENCH FRIES** 

#### **Main Course**

DOUBLE-DOUBLE BURGER \$3.5