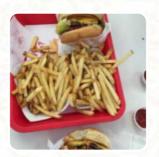

#### Sandwiches & Hot Paninis

HAMBURGER \$2.1

CHEESEBURGER

Burger

\$2.4

**CLASSIC BURGER** 

#### Starters & Salads

FRENCH FRIES

\$1.6

**FRENCH FRIES** 

#### **Main Course**

DOUBLE-DOUBLE BURGER \$3.5