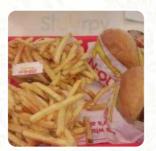

#### Sandwiches & Hot Paninis

HAMBURGER \$2.1

CHEESEBURGER

Burger

\$2.4

**CLASSIC BURGER** 

#### Starters & Salads

FRENCH FRIES

\$1.6

**FRENCH FRIES** 

#### **Main Course**

DOUBLE-DOUBLE BURGER \$3.5