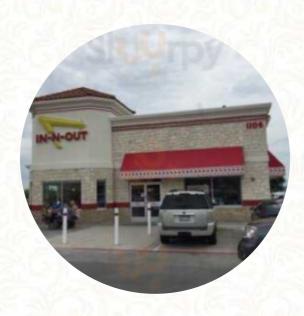

## In-n-out Burger

1106 E Interstate 30, Rockwall, United States

#### **Opening Hours:**

Monday 10:30-01:00 Tuesday 10:30-01:00 Wednesday 10:30-01:00 Thursday 10:30-01:30 Friday 10:30-01:30 Saturday 10:30-01:00

Made with menuweb.menu