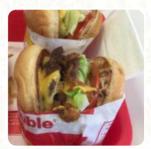

#### Sandwiches & Hot Paninis

HAMBURGER \$2.1

CHEESEBURGER

Burger

\$2.4

**CLASSIC BURGER** 

#### **Main Course**

DOUBLE-DOUBLE BURGER \$3.5