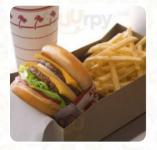

#### Sandwiches & Hot Paninis

HAMBURGER \$2.1

CHEESEBURGER

Burger

\$2.4

**CLASSIC BURGER** 

#### Starters & Salads

FRENCH FRIES

\$1.6

**FRENCH FRIES** 

#### **Main Course**

DOUBLE-DOUBLE BURGER \$3.5