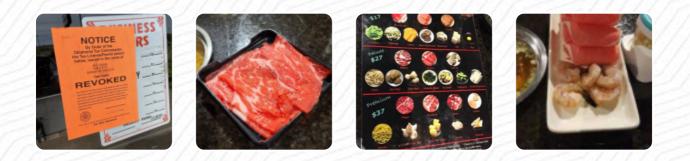

# Muu Shabu Menu

https://menuweb.menu 1042 E 2nd St, 73034, Edmond, US, United States +14055096677

A comprehensive <u>menu</u> of Muu Shabu from Edmond covering all **19** dishes and drinks can be found here on the food list.

# Entrées

TAKOYAKI AGEDASHI TOFU

### **Ingredients Used**

GARLIC PORK MEAT

BEEF MUSHROOMS SHRIMPS CHILI TOFU VEGETABLES