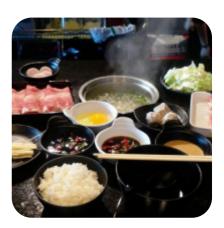

# Entrées

TAKOYAKI AGEDASHI TOFU

#### These Types Of Dishes Are Being Served

FISH MEAT ICE CREAM SALAD SOUP