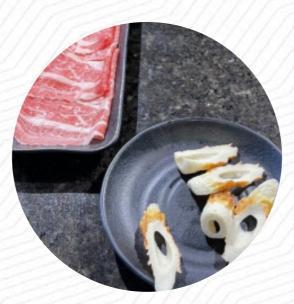

# **Beef Dishes**

FILET MIGNON

### **Ingredients Used**

GARLIC PORK MEAT

BEEF MUSHROOMS SHRIMPS CHILI TOFU VEGETABLES