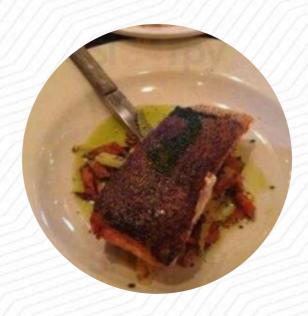

**Ingredients Used** 

**DUCK** 

**SALMON** 

**BUTTER** 

**SCALLOPS** 

**ESCARGOT** 

These Types Of Dishes Are Being Served

MUSSELS SALAD BREAD