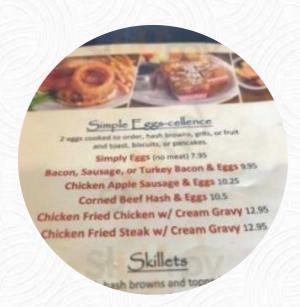

## **Eddie's Diner Menu**

**Toast** 

**FRENCH TOAST** 

**Breakfast** 

**SCRAMBLED EGGS** 

Side Dishes

**ENGLISH MUFFIN** 

**Sauces** 

**GRAVY** 

**Potatoes** 

**HASH BROWNS** 

**Toppings** 

**TOPPINGS** 

**Hot Drinks** 

**COFFEE** 

Coffee

**HOT COFFEE** 

**Restaurant Category** 

**FRENCH** 

**Sandwiches** 

**BREAKFAST SANDWICH** 

**FRIED EGG SANDWICH** 

Dessert

**MUFFINS** 

**CREPES** 

Ingredients Used

**EGG** 

**BACON** 

**CHEESE** 

These Types Of Dishes Are Being Served

**TOSTADAS** 

**PANINI** 

**MEAT** 