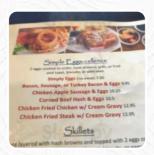

## **Eddie's Diner Menu**

**Toast** 

**FRENCH TOAST** 

**Breakfast** 

**SCRAMBLED EGGS** 

Side Dishes

**ENGLISH MUFFIN** 

**Sauces** 

**GRAVY** 

**Potatoes** 

**HASH BROWNS** 

**Toppings** 

**TOPPINGS** 

**Hot Drinks** 

**COFFEE** 

Coffee

**HOT COFFEE** 

**Restaurant Category** 

**FRENCH** 

**Sandwiches** 

**BREAKFAST SANDWICH** 

**FRIED EGG SANDWICH** 

Dessert

**MUFFINS** 

**CREPES** 

Ingredients Used

**EGG** 

**BACON** 

**CHEESE** 

These Types Of Dishes Are Being Served

**TOSTADAS** 

**PANINI** 

**MEAT** 