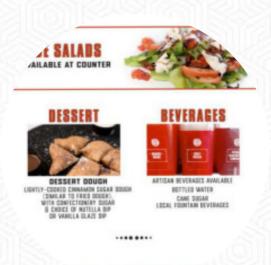

#### Salads

| CAPRESE | \$10.5 |
|---------|--------|
| GARDEN  | \$10.5 |

## Ingredients Used

MUSHROOMS CHEESE NUTELLA

\$10.5