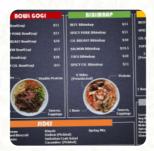

## **Bowl Gogi Menu**

https://menuweb.menu
500 108th Ave NE, 98004, Bellevue, US, United States
+14254540568 - http://bowlgogibellevue.com/

## **Bowl Gogi Menu**

#### **Opening Hours:**

Monday 10:45 -15:30 Tuesday 10:45 -15:30 Wednesday 10:45 -15:30 Thursday 10:45 -15:30 Friday 10:45 -15:30 | Downfloor | STI | REFF Editionary | STI | SEFF | STI | STI

Made with menuweb.menu