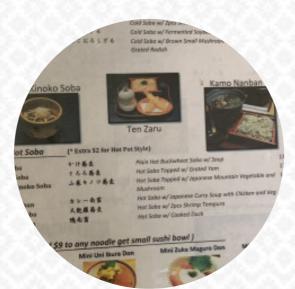

## Ise Noodle Shop Menu

Non Alcoholic Drinks

**WATER** 

**Entrées** 

**SQUID** 

Sushi Rolls

**SUSHI** 

Seafood

**SHRIMP TEMPURA** 

Sushi

**SASHIMI** 

**Appetizer** 

**TEMPURA** 

**Japanese Specialties** 

**SAKE** 

**Noodle** 

**RAMEN** 

**Special Noodles** 

**UDON** 

**Sides** 

**SOY SAUCE** 

**Restaurant Category** 

**DESSERT** 

These Types Of Dishes Are Being Served

**NOODLES** 

Ingredients Used

**EGG** 

**MUSHROOMS** 

**UNAGI** 

**SHRIMP** 

**PORK MEAT** 

**BEEF** 