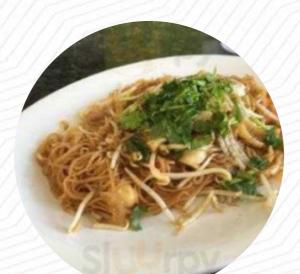

#### **Stir Fried Egg Noodles**

STIR FRIED EGG NOODLES WITH BEEF AND VEGETABLES

Vietnamese Soups

PHO TAI