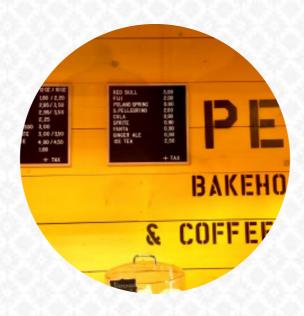

## Pep Bakehouse And Coffee Shop Menu

| Hot Drinks            |       | ICE TEA              | \$2.5 |
|-----------------------|-------|----------------------|-------|
| COFFEE                |       | Coffee               |       |
| French                |       | CAPPUCCINO           | \$1.8 |
| CROISSANT             |       | ICED COFFEE          |       |
|                       |       | ICED LATTE           |       |
| Cocktails & Beverages |       |                      |       |
| POLAND SPRING         | \$0.9 | Non Alcoholic Drinks |       |
|                       |       | RED BULL             | \$3.0 |
| BEVANDE GASSATE E     |       | SPRITE               | \$0.9 |
| SUGO DI FRUTTA        |       | GINGER ALE           | \$0.9 |
| S. PELLEGRINO         | \$2.0 | FANTA                | \$0.9 |
| Indian                |       | Ingredients Used     |       |
| CHAI LATTE            |       | MILK                 |       |
| CHAI                  |       | ALMOND MILK          |       |

## Soft Drinks

COLA \$0.9