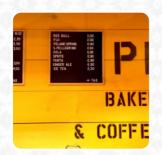

## Pep Bakehouse And Coffee Shop Menu

| Hot Drinks            |       | ICE TEA              | \$2.5 |
|-----------------------|-------|----------------------|-------|
| COFFEE                |       | Coffee               |       |
| French                |       | CAPPUCCINO           | \$1.8 |
| CROISSANT             |       | ICED COFFEE          |       |
|                       |       | ICED LATTE           |       |
| Cocktails & Beverages |       |                      |       |
| POLAND SPRING         | \$0.9 | Non Alcoholic Drinks |       |
|                       |       | RED BULL             | \$3.0 |
| BEVANDE GASSATE E     |       | SPRITE               | \$0.9 |
| SUGO DI FRUTTA        |       | GINGER ALE           | \$0.9 |
| S. PELLEGRINO         | \$2.0 | FANTA                | \$0.9 |
| Indian                |       | Ingredients Used     |       |
| CHAI LATTE            |       | MILK                 |       |
| CHAI                  |       | ALMOND MILK          |       |

## Soft Drinks

COLA \$0.9