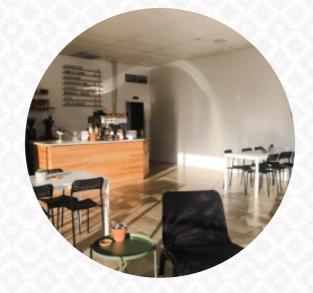

## **Arbuckle Craft Coffee Menu**

<u>https://menuweb.menu</u> 230 West 12th Street, Ada, United States Of America (+1)5805592331 - http://arbucklecraftcoffee.com/

The Menu of Arbuckle Craft Coffee from Ada includes about 19 different dishes and drinks. On average, you pay for a dish / drink about \$4.5.

## **Arbuckle Craft Coffee**

230 West 12th Street, Ada, United States Of America **Opening Hours:** Monday 07:00 -15:00 Tuesday 07:00 -15:00 Wednesday 07:00 -15:00 Thursday 07:00 -15:00 Friday 07:00 -15:00 Saturday 08:00 -14:00