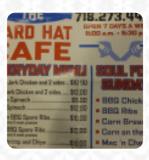

## **Hard Hat Cafe Menu**

https://menuweb.menu
90 Bay St, 10301, Staten Island, US, Broad Channel, United States
+17182737770,+17182734428 - http://cargocafe.nyc/

A complete menu of Hard Hat Cafe from Broad Channel covering all 19 dishes and drinks can be found here on the menu. Cargo Cafe in Staten Island, NY, is a popular American restaurant with a 4-star rating. Open from 11:00 AM to 1:00 AM, reservations can be made by calling (718) 273-7770. Delivery is available through DoorDash. Check out other nearby options like Pier 76 and Sherri's Kitchen. Share your dining experience with a review!.

## Hard Hat Cafe Menu

Salads

**SIDE SALAD** 

**Seafood** 

**CALAMARI** 

Starters & Salads

**FRENCH FRIES** 

Chicken

**CHICKEN WINGS** 

**Chicken Wings** 

**WINGS** 

**Hot Drinks** 

**COFFEE** 

**Seafood Dishes** 

**FRIED CALAMARI** 

Burger

**BACON CHEESEBURGER** 

**CHEESEBURGER** 

**Drinks** 

**BEER** 

**DRINKS** 

Ingredients Used

**BACON** 

**SEAFOOD** 

These Types Of Dishes Are Being Served

**BURGER** 

**OUESADILLAS** 

**SALAD** 

**WRAP** 

**CHICKEN** 

**CHICKEN WRAP** 