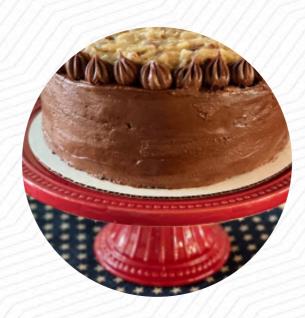

## Sister's Sweets, Eats More

827 Main St, Chipley, USA, United States **Opening Hours:** 

Tuesday 06:30 -14:00 Wednesday 06:30 -14:00 Thursday 06:30 -14:00 Friday 06:30 -13:30 **a**gallery image

Made with menuweb.menu