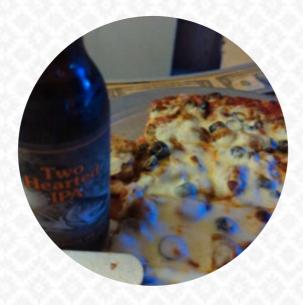

## Infield Pizzeria Inc Menu

https://menuweb.menu 234 Superior Ave, Crystal Falls, USA, United States +19068753398 - https://chroniclingamerica.loc.gov









## Infield Pizzeria Inc Menu



#### **Entrées**

**ONION RINGS** 

#### **Pasta**

**RAVIOLI** 

#### **Fish Dishes**

**FISH FRY** 

### Side Dishes

**CHEESE CURDS** 

#### Starters & Salads

**FRENCH FRIES** 

#### Chicken

**FRIED CHICKEN** 

### **Chicken Dishes**

**CHICKEN TENDERS** 

#### **Sandwiches**

FRIED CHICKEN SANDWICH
CHICKEN SANDWICH

#### **Drinks**

BEER

**DRINKS** 

## Ingredients Used



MUSHROOMS
CHEESE
ONION

# These Types Of Dishes Are Being Served



CHICKEN
PANINI
BURGER

FISH PIZZA

## Infield Pizzeria Inc

234 Superior Ave, Crystal Falls, USA, United States

#### **Opening Hours:**

Monday 11:00-23