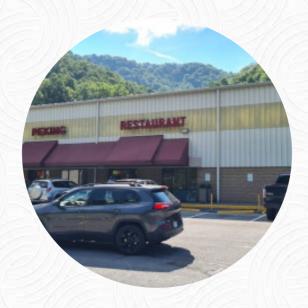

# **Peking Chinese Menu**

https://menuweb.menu 1200 Plaza Drive #1700, Grundy, USA, United States +12769358080 - http://peking-chinese.edan.io/



# **Peking Chinese Menu**



## Sushi Rolls

**SUSHI** 

## Gnocchi

**GNOCCHI** 

# **Sandwiches**

**EGG ROLLS** 

#### Side Dishes

**MASHED POTATOES** 

## Chicken

**FRIED CHICKEN** 

# **Appetizer**

**CRAB RANGOON** 

# **Chinese Dishes**

**PEPPER STEAK** 

## **Fried Rice**

**FRIED RICE** 

# Ingredients Used

**PRAWNS** 

**SEAFOOD** 

**PORK MEAT** 

**CHEESE** 

**SHRIMP** 

# These Types Of Dishes Are Being Served

**SOUP** 

**MEAT** 

**NOODLES** 

**CHICKEN** 

**PIZZA** 

**MEATLOAF** 

# **Peking Chinese**

1200 Plaza Drive #1700, Grundy, USA, United States

#### **Opening Hours:**

Monday 11:00-21:00 Tuesday 11:00-21:00