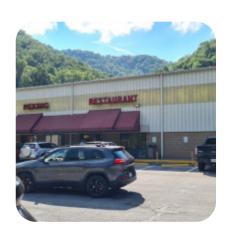

king-chinese.edan.io/



# **Peking Chinese Menu**



## Sushi Rolls

**SUSHI** 

## Gnocchi

**GNOCCHI** 

# **Sandwiches**

**EGG ROLLS** 

#### Side Dishes

**MASHED POTATOES** 

## Chicken

**FRIED CHICKEN** 

# **Appetizer**

**CRAB RANGOON** 

# **Chinese Dishes**

**PEPPER STEAK** 

## **Fried Rice**

**FRIED RICE** 

# Ingredients Used

**PRAWNS** 

**SEAFOOD** 

**PORK MEAT** 

**CHEESE** 

**SHRIMP** 

# These Types Of Dishes Are Being Served

**SOUP** 

**MEAT** 

**NOODLES** 

**CHICKEN** 

**PIZZA** 

**MEATLOAF** 

# **Peking Chinese**

1200 Plaza Drive #1700, Grundy, USA, United States

#### **Opening Hours:**

Monday 11:00-21:00 Tuesday 11:00-21:00 Wednesday 11:00-21:00 Thursday 11:00-21:00 Friday 11:00-22:00 Saturday 11:30-22:00 Sunday 12:00-21:00

Made with menuweb.menu