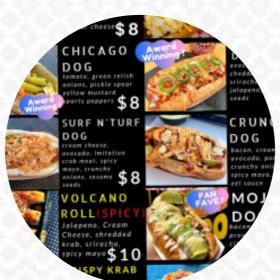

## **New South Hot Dog Sushi Menu**

Sushi Rolls

**SUSHI** 

Burger

**CHEESEBURGER** 

**Sandwiches** 

**CALIFORNIA SANDWICH** 

Side Dishes

**FRENCH FRIES** 

Sushi

**CALIFORNIA ROLL** 

Starters & Salads

**FRENCH FRIES** 

**Appetizer** 

**TEMPURA** 

**Steaks** 

**SURF AND TURF** 

**Cocktails** 

**MOJITO** 

Main

**PULLED PORK** 

**American Food** 

**HOT DOG** 

**Restaurant Category** 

**FRENCH** 

**Ingredients Used** 

**GINGER** 

**PORK MEAT** 

**EEL** 

**CHILI** 

**CREAM CHEESE** 

**CHEESE** 

**BEEF** 

**New South Hot Dog Sushi** 

5830 University Drive Northwest, Huntsville, 35806, United States Of America Opening Hours: