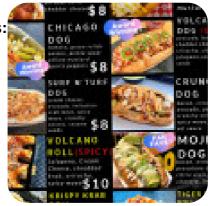

## **New South Hot Dog Sushi Menu**

Sushi Rolls

**SUSHI** 

Burger

**CHEESEBURGER** 

**Sandwiches** 

**CALIFORNIA SANDWICH** 

Side Dishes

**FRENCH FRIES** 

Sushi

**CALIFORNIA ROLL** 

Starters & Salads

**FRENCH FRIES** 

**Appetizer** 

**TEMPURA** 

**Steaks** 

**SURF AND TURF** 

**Cocktails** 

**MOJITO** 

Main

**PULLED PORK** 

**American Food** 

**HOT DOG** 

**Restaurant Category** 

**FRENCH** 

**Ingredients Used** 

**GINGER** 

**PORK MEAT** 

**EEL** 

**CHILI** 

**CREAM CHEESE** 

**CHEESE** 

**BEEF** 

**New South Hot Dog Sushi** 

5830 University Drive Northwest, Huntsville, 35806, United States Of America Opening Hours: