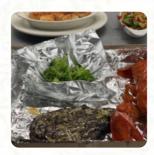

# These Types Of Dishes Are Being Served

**BREAD** 

**CHICKEN** 

**TUNA STEAK** 

**OYSTERS** 

**MEAT** 

**FISH** 