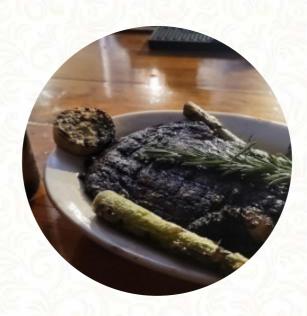

# These Types Of Dishes Are Being Served

**BREAD** 

**CHICKEN** 

**TUNA STEAK** 

**OYSTERS** 

**MEAT** 

**FISH** 