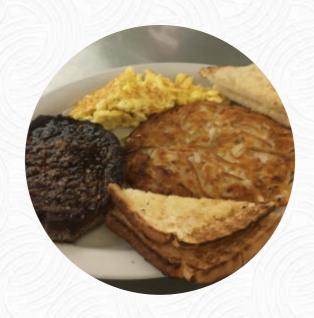

## Sam's Place Diner Menu

Salads

**COLESLAW** 

**Entrées** 

**ONION RINGS** 

**Fish Dishes** 

**FISH FRY** 

**Hot Drinks** 

**COFFEE** 

**Burger** 

**VEGGIE BURGER** 

**BEYOND BURGER** 

**Starters & Salads** 

**POTATO CHIPS** 

**FRENCH FRIES** 

**Restaurant Category** 

**FRENCH** 

**VEGETARIAN** 

**Ingredients Used** 

**BACON** 

**ONION** 

**PICKLE** 

These Types Of Dishes Are Being Served

**SOUP** 

**PANINI** 

**BURGER** 

**FISH** 

**MEAT** 

**CHICKEN** 