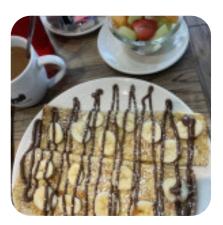

## **Sunview Cafe Menu**

| Side Dishes                 |        | Best Skillets<br>TEX-MEX SKILLET \$11.5   | 5  |
|-----------------------------|--------|-------------------------------------------|----|
| Sandwiches                  |        | Dessert                                   |    |
| CHICKEN SANDWICH            |        | CREPES                                    |    |
| Breakfast                   |        | STRAWBERRY PANCAKES \$10.3                | \$ |
| BUTTERMILK PANCAKES         | \$8.5  | Omelettes                                 |    |
| Hat Drinka                  |        | PHILLY STEAK OMELETTE \$12.0              | )  |
| Hot Drinks                  |        | BACON OMELETTE \$11.0                     | )  |
| COFFEE                      |        | Ingredients Used                          |    |
| Breakfast Items             |        | EGG                                       |    |
| HEALTHY BREAKFAST           | \$11.0 | BEANS                                     |    |
| Hearty Meals                |        | CHORIZO                                   |    |
| CHICKEN FRIED CHICKEN       | \$12.5 | These Types Of Dishes<br>Are Being Served |    |
| Healthy Choices             |        | SALAD                                     |    |
| BIG APPLE SCRAMBLER         | \$12.0 | CHICKEN                                   |    |
| Skillets                    |        | PANINI                                    |    |
| PHILLY CHEESE STEAK SKILLET | \$12.0 |                                           |    |