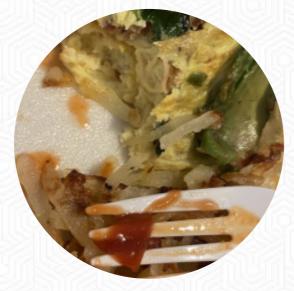

## **Sunview Cafe Menu**

| Side Dishes                 |        | Best Skillets<br>TEX-MEX SKILLET \$11.5   | 5  |
|-----------------------------|--------|-------------------------------------------|----|
| Sandwiches                  |        | Dessert                                   |    |
| CHICKEN SANDWICH            |        | CREPES                                    |    |
| Breakfast                   |        | STRAWBERRY PANCAKES \$10.3                | \$ |
| BUTTERMILK PANCAKES         | \$8.5  | Omelettes                                 |    |
| Hat Drinka                  |        | PHILLY STEAK OMELETTE \$12.0              | )  |
| Hot Drinks                  |        | BACON OMELETTE \$11.0                     | )  |
| COFFEE                      |        | Ingredients Used                          |    |
| Breakfast Items             |        | EGG                                       |    |
| HEALTHY BREAKFAST           | \$11.0 | BEANS                                     |    |
| Hearty Meals                |        | CHORIZO                                   |    |
| CHICKEN FRIED CHICKEN       | \$12.5 | These Types Of Dishes<br>Are Being Served |    |
| Healthy Choices             |        | SALAD                                     |    |
| BIG APPLE SCRAMBLER         | \$12.0 | CHICKEN                                   |    |
| Skillets                    |        | PANINI                                    |    |
| PHILLY CHEESE STEAK SKILLET | \$12.0 |                                           |    |