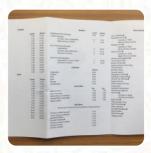

# Shifu Express Menu

| Non Alcoholic Drinks  |       | Fried Rice            |       |
|-----------------------|-------|-----------------------|-------|
| ARIZONA GREEN TEA     | \$1.0 | FRIED RICE            |       |
| Soups                 |       | Beverages             |       |
| HOT AND SOUR SOUP     | \$2.0 | WATER BOTTLE          | \$1.0 |
| 10 Most Popular       |       | New Entree            |       |
| VEGETABLE SPRING ROLL | \$1.3 | SPINACH CHEESE WONTON | \$1.3 |
| Drinks                |       | These Types Of Dishes | •     |
| FOUNTAIN SODA         | \$1.5 | Are Being Served      |       |
| Appetizer             |       | CHICKEN               |       |
| SESAME CHICKEN        |       | Entrées               |       |
| Appetizers            |       | PORK SPRING ROLL      | \$1.5 |
| CRAB CHEESE WONTON    | \$1.3 | SPRING ROLLS          |       |
| Oiahuan Diahaa        |       | Soft Drinks           |       |
| Sichuan Dishes        |       | APPLE JUICE           | \$1.0 |
| ORANGE CHICKEN        |       | ORANGE JUICE          | \$1.0 |
| Chinese Dishes        |       | Ingredients Used      |       |
| LO MEIN               |       | PORK MEAT             |       |
|                       |       | CHEESE                |       |
|                       |       | CREAM CHEESE          |       |