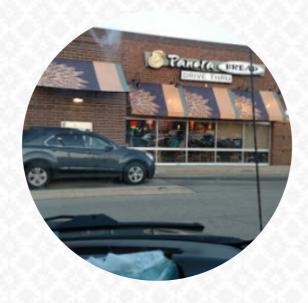

## Panera Bread

254 E Rollins Rd, Round Lake Beach, United States Of America

#### **Opening Hours:**

Monday 06:00-21:00 Tuesday 06:00-21:00 Wednesday 06:00-21:00 Thursday 06:00-21:00 Friday 06:00-21:00 Saturday 06:00-21:00 Sunday 07:00-21:00

Made with menuweb.menu