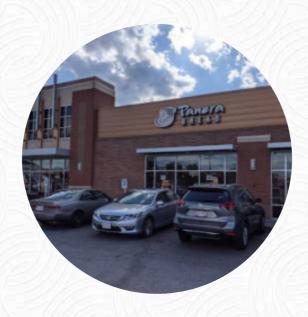

## Panera Bread Menu

https://menuweb.menu
Cedar Road, 13901, South Euclid, United States Of America
+12169323578 - https://www.panerabread.com/en-us/cafe/locations/oh/south-euclid/13901-cedar-road?
utm\_medium=local&utm\_source=google&utm\_campaign=dpm-dist&utm\_term=204634&utm\_content=main

## Panera Bread

Cedar Road, 13901, South Euclid, United States Of America **Opening Hours:** 

Monday 07:00-21:00 Tuesday 07:00-21:00 Wednesday 07:00-21:00 Thursday 07:00-21:00 Friday 07:00-21:00 Saturday 07:00-20:00