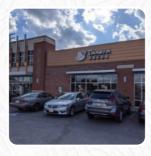

## Panera Bread Menu

https://menuweb.menu
Cedar Road, 13901, South Euclid, United States Of America
+12169323578 - https://www.panerabread.com/en-us/cafe/locations/oh/south-euclid/13901-cedar-road?
utm\_medium=local&utm\_source=google&utm\_campaign=dpm-dist&utm\_term=204634&utm\_content=main

## Panera Bread

Cedar Road, 13901, South Euclid, United States Of America **Opening Hours:** 

Monday 07:00-21:00 Tuesday 07:00-21:00 Wednesday 07:00-21:00 Thursday 07:00-21:00 Friday 07:00-21:00 Saturday 07:00-20:00