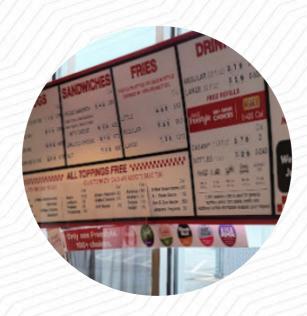

## **Five Guys Menu**

https://menuweb.menu 1221 High Ridge Rd, Stamford, United States Of America +12038170141 - https://restaurants.fiveguys.com/1221-high-ridge-road

## **Five Guys Menu**

Side Dishes

**FRENCH FRIES** 

**Drinks** 

**DRINKS** 

Starters & Salads

**FRENCH FRIES** 

**Dessert** 

**MILKSHAKES** 

**Soft Drinks** 

**JUICE** 

**Toppings** 

**TOPPINGS** 

**Restaurant Category** 

**FRENCH** 

**Burger** 

**DOUBLE CHEESE BURGER** 

**CHEESE BURGER** 

**CHEESEBURGER** 

**BACON CHEESEBURGER** 

Ingredients Used

**LETTUCE** 

**CHEESE** 

**MILK** 

**BACON** 

These Types Of Dishes Are Being Served

WRAP
PANINI
BURGER

**MEAT** 

**Five Guys** 

1221 High Ridge Rd, Stamford, United States Of America

**Opening Hours:** 

---