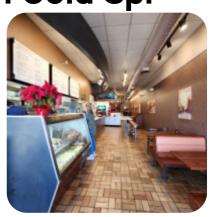

## Penn Station East Coast Subs In Cold Spr Menu

https://menuweb.menu
3980 Alexandria Pike, G, United States Of America, g
+18597817300 - http://www.penn-station.com/