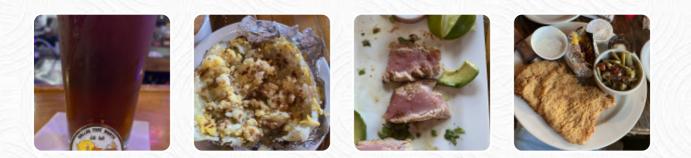

## Tom And Jerry's Menu

https://menuweb.menu Padre Boulevard, South Padre Island, 78597, United States Of America +19567618999



On this site, you can find the **complete** <u>menu</u> of **Tom And Jerry's** from South Padre Island Phone Number, Reservations, Reviews. Currently, there are **19** menus and drinks available.

# Tom And Jerry's Menu

#### Entrées

FRIED SHRIMP

#### Sandwiches & Hot Paninis

HAMBURGER

#### Sandwiches

TURKEY SANDWICH

#### Schnitzel

CHICKEN FRIED STEAK

#### Chicken

FRIED CHICKEN

#### **Restaurant Category**

MEXICAN

#### **Ingredients Used**

SHRIMP CHEESE

### **Mexican Dishes**

FISH TACOS FAJITAS TACOS

#### These Types Of Dishes Are Being Served



SOUP PASTA CHICKEN

FISH QUESADILLAS PIZZA

TURKEY

PANINI

# Tom And Jerry's

Padre Boulevard, South Padre Island, 78597, United States Of America **Opening Hours:** 

Monday 11:00 -21:30 Tuesday 11:00 -21:30 Wednesday 11:00 -21