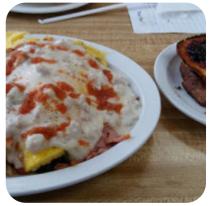

# Shelley's Kitchen In Wyom Menu



### Sandwiches

**TURKEY SANDWICH** 

### Side Dishes

**MASHED POTATOES** 

#### Mexican Dishes

**TACOS** 

### **Hot Drinks**

**COFFEE** 

#### **Bread**

**BAGEL** 

### **Egg Dishes**

**OMELETTE** 

### Dessert

**PANCAKE** 

#### **CREPES**

#### Sauces

**RANCH** 

**HOT SAUCE** 

**GRAVY** 

## These Types Of Dishes **Are Being Served**

**PANINI** 

**TURKEY** 

**BURGER** 

## Ingredients Used



**BISCUIT CORN OATMEAL** 

**CHORIZO** 

**POTATOES** 

# Shelley's Kitchen In Wyom

1140 Burton St Sw. G Phone Number, Reservations, Reviews, United States Of America. Crofton

#### **Opening Hours:**

Monday 06:00-15:00 Tuesday 06:00-15:00 Wednesday 06:00-15:00 Thursday 06:00-15:00

Friday 06:00-15:00 Saturday 06:00-14:00 Sunday 08:00-14:00



Made with menuweb.menu