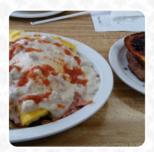

# Shelley's Kitchen In Wyom Menu

<u>https://menuweb.menu</u> 1140 Burton St Sw, G Phone Number, Reservations, Reviews, United States Of America, Crofton

+16162471116





# Shelley's Kitchen In Wyom Menu



### Sandwiches

**TURKEY SANDWICH** 

### Side Dishes

**MASHED POTATOES** 

#### Mexican Dishes

**TACOS** 

### **Hot Drinks**

**COFFEE** 

#### **Bread**

**BAGEL** 

### **Egg Dishes**

**OMELETTE** 

### Dessert

**PANCAKE** 

#### **CREPES**

#### Sauces

**RANCH** 

**HOT SAUCE** 

**GRAVY** 

## These Types Of Dishes **Are Being Served**

**PANINI** 

**TURKEY** 

**BURGER** 

## Ingredients Used



**BISCUIT CORN OATMEAL** 

**CHORIZO** 

**POTATOES** 

# Shelley's Kitchen In Wyom

1140 Burton St Sw. G Phone Number, Reservations, Reviews, United States Of America. Crofton

#### **Opening Hours:**

Monday 06:00-15:00 Tuesday 06:00-15:00 Wednesday 06:00-15:00 Thursday 06:00-15:00

Friday 06:00-15:00 Saturday 06:00-14:00 Sunday 08:00-14:00