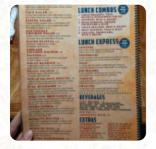

## Santa Fe Mexican In Corb Menu

Side Dishes

**RICE** 

**Drinks** 

**DRINKS** 

Chicken

PINEAPPLE CHICKEN

**Chicken Wings** 

**WINGS** 

Cocktail

**MARGARITA** 

**Restaurant Category** 

**MEXICAN** 

Sauces

**SALSA** 

**GUACAMOLE** 

These Types Of Dishes Are Being Served

**SOUP** 

**CHICKEN** 

**Ingredients Used** 

**CHEESE** 

**SHRIMP** 

**BEANS** 

**PORK MEAT** 

**Mexican Dishes** 

**ENCHILADAS** 

**FAJITAS** 

**BURRITO** 

**ENCHILADA** 

**TACOS** 