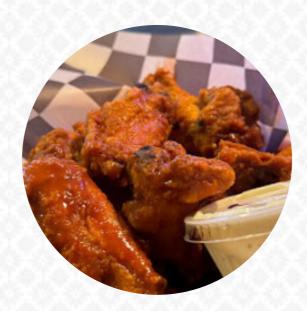

## Pete's Pub Grub Menu

https://menuweb.menu 839 W Highway 25 70, Dandridge, 37725-5726, United States Of America +18653447088







## Pete's Pub Grub Menu



#### Sandwiches & Hot Paninis

**HAMBURGER** 

#### **Drinks**

**BEER** 

#### Starters & Salads

**FRENCH FRIES** 

## Chicken Wings

**WINGS** 

#### **Fried Potatoes**

**CHEESE FRIES** 

## Burger

CHEESE BURGER

**CHEESEBURGER** 

#### Sauces

**BBQ SAUCE** 

**BBQ** 

## Ingredients Used

**BACON** 

**CHEESE** 

**ONION** 

**CHICKEN BREAST** 

# These Types Of Dishes Are Being Served

**BREAD** 

**PANINI** 

**TOSTADAS** 

**CHICKEN** 

**MEAT** 

**BURGER** 

## Pete's Pub Grub

839 W Highway 25 70, Dandridge, 37725-5726, United States Of America

#### **Opening Hours:**

Tuesday 18:00-00:00 Friday 18:00-01:00 Satur