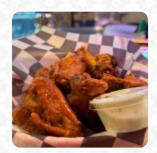

## Pete's Pub Grub Menu

https://menuweb.menu 839 W Highway 25 70, Dandridge, 37725-5726, United States Of America +18653447088







## Pete's Pub Grub Menu



#### Sandwiches & Hot Paninis

**HAMBURGER** 

#### **Drinks**

**BEER** 

#### Starters & Salads

**FRENCH FRIES** 

## Chicken Wings

**WINGS** 

#### **Fried Potatoes**

**CHEESE FRIES** 

## Burger

CHEESE BURGER

**CHEESEBURGER** 

#### Sauces

**BBQ SAUCE** 

**BBQ** 

## Ingredients Used

**BACON** 

**CHEESE** 

**ONION** 

**CHICKEN BREAST** 

# These Types Of Dishes Are Being Served

**BREAD** 

**PANINI** 

**TOSTADAS** 

**CHICKEN** 

**MEAT** 

**BURGER** 

## Pete's Pub Grub

839 W Highway 25 70, Dandridge, 37725-5726, United States Of America

#### **Opening Hours:**

Tuesday 18:00-00:00 Friday 18:00-01:00 Saturday 18:00-01:00 **a**gallery image

Made with menuweb.menu