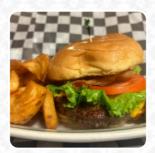

## Pete's Pub Grub Menu

https://menuweb.menu 839 W Highway 25 70, Dandridge, 37725-5726, United States Of America +18653447088







## Pete's Pub Grub Menu



#### Sandwiches & Hot Paninis

**HAMBURGER** 

#### **Drinks**

**BEER** 

#### Starters & Salads

**FRENCH FRIES** 

## Chicken Wings

**WINGS** 

#### **Fried Potatoes**

**CHEESE FRIES** 

## Burger

CHEESE BURGER

**CHEESEBURGER** 

#### Sauces

**BBQ SAUCE** 

**BBQ** 

## Ingredients Used

**BACON** 

**CHEESE** 

**ONION** 

**CHICKEN BREAST** 

# These Types Of Dishes Are Being Served

**BREAD** 

**PANINI** 

**TOSTADAS** 

**CHICKEN** 

**MEAT** 

**BURGER** 

## Pete's Pub Grub

839 W Highway 25 70, Dandridge, 37725-5726, United States Of America

#### **Opening Hours:**

Tuesday 18:00-00:00 Friday 18:00-01:00 Saturday 18:00-01:00 **a**gallery image

Made with menuweb.menu