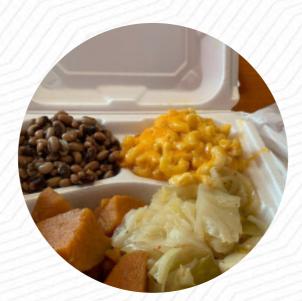

### American Food

MAC AND CHEESE

#### **Ingredients Used**

CHEESE PEAS POTATOES BEANS CORN SWEET POTATOES