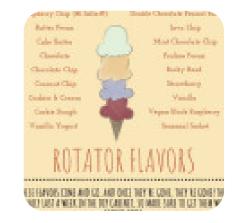

## Capannari Ice Cream Menu

|                                           |       |                                          | A CONTRACTOR |
|-------------------------------------------|-------|------------------------------------------|--------------|
| Smoothies<br>Smoothie                     | \$4.5 | These Types Of Dishe<br>Are Being Served | S            |
| Main Courses                              |       | ICE CREAM                                |              |
| NACHOS                                    |       | Uncategorized                            |              |
| Starters & Salads                         |       | LARGE SUNDAE                             | \$5.3        |
| POTATO CHIPS                              |       | Featured Items                           |              |
| • • • •                                   |       | ICE CREAM FLIGHT (4 FLAVORS)             | \$5.0        |
| Specialties                               |       | CARAMEL JARS                             | \$5.0        |
| ICE CREAM SODA                            | \$4.5 | ICE CREAM CAKE (10 ' ' ROUND)            | \$40.0       |
| Milkshakes                                |       | Ingredients Used                         |              |
| MILKSHAKE                                 | \$5.5 | RASPBERRY                                |              |
| Thomas Owent las                          |       | COCONUT                                  |              |
| Thomas Sweet - Ice<br>Cream And Chocolate |       | MANGO                                    |              |
| SMALL SUNDAE                              | \$4.3 | Dessert                                  |              |
|                                           |       | SORBET                                   |              |
| Restaurant Category                       |       | ICE CREAM BARS                           | \$4.8        |
| VEGAN                                     |       | WAFFLE                                   |              |
|                                           |       | BANANA SPLIT                             | \$6.0        |
|                                           |       | 0001/15                                  |              |