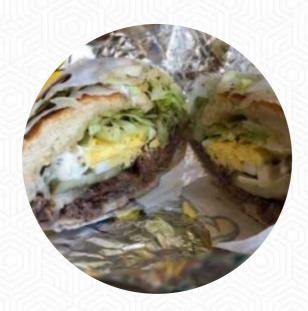

### Which Wich Menu

https://menuweb.menu 138 N. Old Carriage Rd, Rocky Mount, North Carolina, USA, 27804, United States (+1)2524297687 - http://www.whichwich.com

The Card of Which Wich from Rocky Mount includes about 20 different menus and drinks. On average, you pay for a dish / drink about \$4.1. Located in Rocky Mount, NC, Which Wich has quickly become a favorite lunch destination, especially for those seeking delicious sandwiches. The menu boasts a variety of choices, including standout options for vegetarians and vegans. Patrons rave about the speedy service, friendly staff, and the restaurant's impressive cleanliness, highlighted by a 98.5 sanitation grade. Signature offerings like the "Wicked" sandwich and the Reuben receive high praise, while the ordering process is unique yet efficient. With its welcoming atmosphere and consistently satisfying food, Which Wich is an ideal spot to refuel and enjoy a meal away from the hustle and bustle.