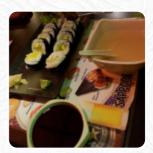

# Kanji Japanese Steakhouse Menu

https://menuweb.menu 661 S 30th St, Heath, USA, United States +17407888775 - https://kanji-japanese-steakhouse.business.site/









# Kanji Japanese Steakhouse Menu



### Soups

**MUSHROOM SOUP** 

#### Sushi Rolls

**SUSHI** 

#### Side Dishes

**RICE** 

#### Sushi

**SASHIMI** 

#### Chicken

PINEAPPLE CHICKEN

## **Beef Dishes**

**FILET MIGNON** 

#### Fried Rice

**FRIED RICE** 

# Restaurant Category

**STEAKHOUSE** 

## Japanese Specialties

**MISO SOUP** 

**SAKE** 

## Ingredients Used

**SHRIMP** 

**ONION** 

**GINGER** 

**CARROTS** 

**MISO** 

# These Types Of Dishes Are Being Served

**LOBSTER** 

**SOUP** 

SALAD

**MEAT** 

**CHICKEN** 

# Kanji Japanese Steakhouse

661 S 30th St, Heath, USA, United States

#### **Opening Hours:**

Monday 10:30-21:30 Tuesday 10:30-21:30 Wednesday 10:30-21:30 Thursday 10:30-21:30 Friday 10:30-22:30 Saturday 11:30-22:30 Sunday 11:30-21:00

Made with menuweb.menu