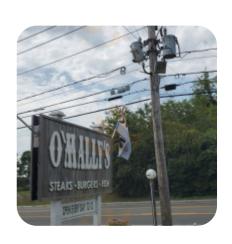

## O'mally's Menu

https://menuweb.menu 44780 County Road 48, Southold I-11971, United States +16317652111 - https://www.omallysnorthfork.com

Here you can find the <a href="menu">menu</a> of O'mally's in Southold. At the moment, there are 20 menus and drinks on the food list. Nestled in the North Fork, this charming restaurant is a hidden gem known for its excellent service and lively atmosphere. With friendly staff and a delightful dive bar decor, it offers an inviting spot to enjoy hearty meals—including acclaimed burgers, steak, and <a href="meas-alongside">seafood</a>—alongside refreshing drinks at reasonable prices. Generous portions and scrumptious desserts complement the experience, making it ideal for families and large groups. While indoor seating is limited, the dog-friendly outdoor area enhances its appeal. A visit promises satisfying culinary delights and a vibrant dining experience, making it a must-visit destination in the area.

# O'mally's

44780 County Road 48, Southold I-11971, United States