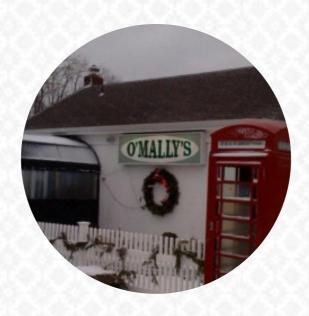

## O'mally's Menu

https://menuweb.menu 44780 County Road 48, Southold I-11971, United States +16317652111 - https://www.omallysnorthfork.com

Here you can find the <a href="menu">menu</a> of O'mally's in Southold. At the moment, there are 20 menus and drinks on the food list. Nestled in the North Fork, this charming restaurant is a hidden gem known for its excellent service and lively atmosphere. With friendly staff and a delightful dive bar decor, it offers an inviting spot to enjoy hearty meals—including acclaimed burgers, steak, and <a href="meas-alongside">seafood</a>—alongside refreshing drinks at reasonable prices. Generous portions and scrumptious desserts complement the experience, making it ideal for families and large groups. While indoor seating is limited, the dog-friendly outdoor area enhances its appeal. A visit promises satisfying culinary delights and a vibrant dining experience, making it a must-visit destination in the area.

# O'mally's

44780 County Road 48, Southold I-11971, United States