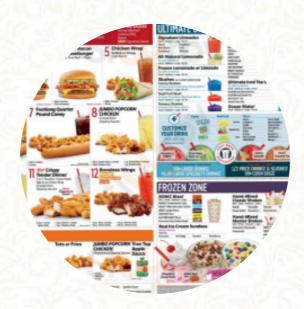

## Non Alcoholic Drinks

**ROOT BEER** 

**Side Dishes** 

**TOTS** 

Starters & Salads

**FRENCH FRIES** 

**Mexican Dishes** 

**BURRITO** 

**Hot Drinks** 

**TEA** 

**Burger** 

**DOUBLE CHEESE BURGER** 

**CHEESE BURGER** 

**Sandwiches** 

**BLT** 

B.L.T.

**Drinks** 

**BEER** 

**DRINKS** 

Ingredients Used

**MUSTARD** 

ONION

BACON

**CHEESE** 

These Types Of Dishes Are Being Served

**BREAD** 

**BURGER** 

**CHICKEN** 

**TOSTADAS** 

**ICE CREAM** 