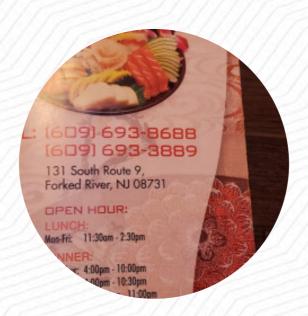

# Manahawkin Fuji72 Hibachi Sushi

626 NJ-72, Stafford Township, USA, United States

#### **Opening Hours:**

Monday 11:00-14:30 16:00-22:00 Tuesday 11:00-14:30 16:00-22:00 Wednesday 11:00-14:30 16:00-22:00

Thursday 11:00-14:30 16:00-22:00 Friday 11:00-14:30 16:00-22:00 Saturday 12:00-23:00 Sunday 12:00-22:00