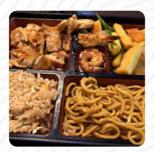

# These Types Of Dishes Are Being Served

**CHICKEN** 

**TUNA STEAK** 

### **Ingredients Used**

**SHRIMP** 

**BEEF** 

**PORK MEAT** 

**SHRIMPS** 

**SCALLOPS** 

**TUNA** 