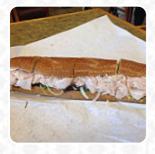

# These Types Of Dishes Are Being Served

**CHICKEN** 

SOUP

**SANDWICH** 

**PANINI** 

**PIZZA** 

**SALAD** 