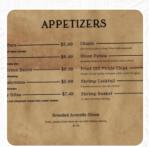

## Cattleman's Club Menu

Salads

**SALAD** 

Entrées

SHRIMP COCKTAIL

**Main Courses** 

**SIRLOIN** 

Side Dishes

**FRENCH FRIES** 

**Drinks** 

**DRINKS** 

Starters & Salads

**FRENCH FRIES** 

Riba

**PRIME RIB** 

Steaks