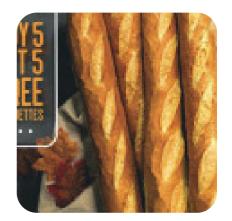

# Lee's Sandwiches Menu

https://menuweb.menu 4124 SE 82nd Ave, Portland, United States Of America +15032064218









## Lee's Sandwiches Menu



#### **Entrées**

**NUGGETS** 

#### **Drinks**

**SMOOTHIES** 

### **Chicken Wings**

**WINGS** 

#### **Bread**

**BAGUETTE** 

#### Chicken

**CHICKEN WINGS** 

**CHICKEN NUGGETS** 

#### **Hot Drinks**

**TEA** 

**COFFEE** 

## Ingredients Used

**HONEY** 

**EGG** 

#### **Sandwiches**

**CALIFORNIA SANDWICH** 

**TURKEY SANDWICH** 

**EGG ROLLS** 

# These Types Of Dishes Are Being Served



PANINI TURKEY MEAT

**BREAD** 

**SALAD** 

**ICE CREAM** 

**CHICKEN** 

# Lee's Sandwiches

4124 SE 82nd Ave, Portland, United States Of America

**Opening Hours:** 

---



Made with menuweb.menu