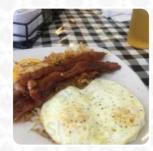

## 4 Way Cafe Menu

https://menuweb.menu 18973 FM 346, 75762, Flint, US, United States (+1)9037102129 - https://www.facebook.com/4WayCafe









Here you can find the <u>menu</u> of 4 Way Cafe in Flint. At the moment, there are 20 menus and drinks on the menu.



#### Salads

POTATO SALAD

Side Dishes MASHED POTATOES

Starters & Salads

#### Sauces

RANCH

#### Hot Drinks

COFFEE

### Egg Dishes

OMELETTE

#### Pancakes, French Toast, And Waffles

**BLUEBERRY PANCAKES** 

# Ingredients Used

Steak And Skewer

CHICKEN STEAK

Dessert BLUEBERRY PIE CREPES

Schnitzel CHICKEN FRIED STEAK SCHNITZEL VIENNESE STYLE SCHNITZEL

#### These Types Of Dishes Are Being Served

SALAD WRAP BURGER TOSTADAS TUNA STEAK CHICKEN

# 4 Way Cafe

18973 FM 346, 75762, Flint, US, United States **Opening Hours:** Tuesday 06:00 -14:00 Wednesday 06:00 -14:00 Thursday 06:00 -14:00 Friday 06:00 -14:00 Saturday 06:00 -14:00