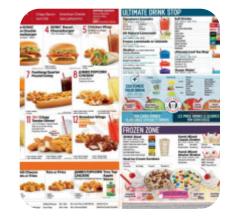

## Sonic Drive-in Menu

Pizza

**PIZZA TEXAS** 

Sandwiches & Hot Paninis

**HAMBURGER** 

**Burger** 

**CHEESEBURGER** 

**Sandwiches** 

**GRILLED CHEESE** 

Starters & Salads

**FRENCH FRIES** 

Sauces

**BBO** 

**American Food** 

**HOT DOG** 

**Hot Drinks** 

**TEA** 

**Restaurant Category** 

**VEGETARIAN** 

**Ingredients Used** 

**CHILI** 

**MANGO** 

**CHEESE** 

**PORK MEAT** 

**BEEF** 

These Types Of Dishes Are Being Served

**WRAP** 

**CHICKEN** 

**BURGER** 

**MEAT** 

**PANINI** 

**ICE CREAM** 