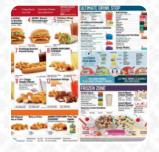

## Sonic Drive-in Menu

Pizza

**PIZZA TEXAS** 

Sandwiches & Hot Paninis

**HAMBURGER** 

**Burger** 

**CHEESEBURGER** 

**Sandwiches** 

**GRILLED CHEESE** 

Starters & Salads

**FRENCH FRIES** 

Sauces

**BBO** 

**American Food** 

**HOT DOG** 

**Hot Drinks** 

**TEA** 

**Restaurant Category** 

**VEGETARIAN** 

**Ingredients Used** 

**CHILI** 

**MANGO** 

**CHEESE** 

**PORK MEAT** 

**BEEF** 

These Types Of Dishes Are Being Served

**WRAP** 

**CHICKEN** 

**BURGER** 

**MEAT** 

**PANINI** 

**ICE CREAM** 