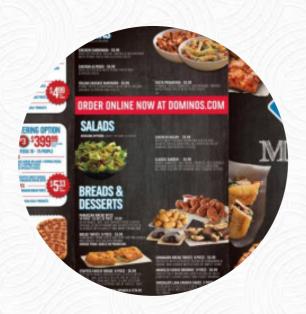

## Domino's Pizza Menu

https://menuweb.menu 10731 Highway 44 E, Mount Washington I-40047, United States +15025383888 - http://www.dominos.com

## Domino's Pizza

10731 Highway 44 E, Mount Washington I-40047, United States