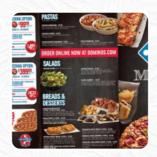

## Domino's Pizza Menu

https://menuweb.menu 10731 Highway 44 E, Mount Washington I-40047, United States +15025383888 - http://www.dominos.com

## Domino's Pizza

10731 Highway 44 E, Mount Washington I-40047, United States