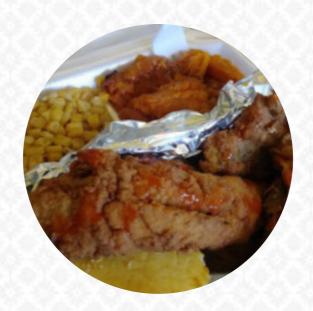

## These Types Of Dishes Are Being Served

**CHICKEN** 

**BREAD** 

**PORK CHOP** 

**BURGER** 

**FISH** 

## Ingredients Used

**PORK MEAT** 

**BEANS** 

**SEAFOOD** 

**CHEESE** 

**POTATOES** 

**CORN** 

**CHILI** 