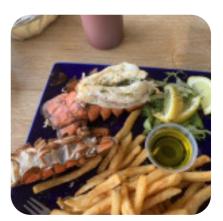

## Nance's Creekfront Menu

https://menuweb.menu 4883 US-17 BUS, 29576, Murrells Inlet, US, MURRELLS INLET, United States +18436512696 - https://nancescreekfront.com

The menu of Nance's Creekfront from MURRELLS INLET includes 20 menus. On average, menus or drinks on <u>the menu</u> cost about \$17.2. The categories can be viewed on the menu below.