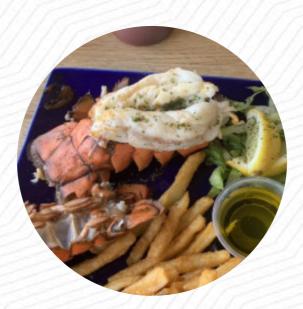

## Nance's Creekfront Menu

https://menuweb.menu 4883 US-17 BUS, 29576, Murrells Inlet, US, MURRELLS INLET, United States +18436512696 - https://nancescreekfront.com

The menu of Nance's Creekfront from MURRELLS INLET includes 20 menus. On average, menus or drinks on <u>the menu</u> cost about \$17.2. The categories can be viewed on the menu below.