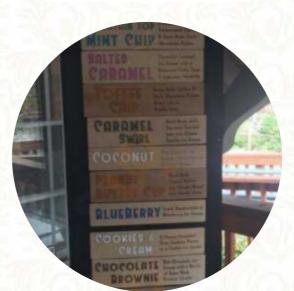

### Dessert

**AFFOGATO** 

**BROWNIE** 

**CHOCOLATE BROWNIE** 

**BLUEBERRY PIE** 

**SALTED CARAMEL** 

**SORBET** 

**DONUTS** 

## Ingredients Used

MILK
CHOCOLATE CHIP
CORN

**YOGURT** 

**CARAMEL** 

**HONEY** 

**MINT** 

**CHOCOLATE** 