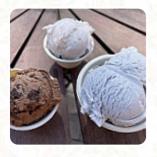

# These Types Of Dishes Are Being Served

**ICE CREAM** 

**DESSERTS** 

### Dessert

**AFFOGATO** 

**BROWNIE** 

**CHOCOLATE BROWNIE** 

**BLUEBERRY PIE** 

**SALTED CARAMEL** 

**SORBET** 

**DONUTS** 