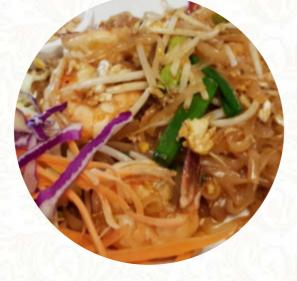

#### Benjarong Thai Menu

https://menuweb.menu 1001 W Park Ave, Redlands I-92373-8078, United States +19097923235 - http://www.thebenjarong.com/









On this homepage, you can find the **complete** <u>menu</u> of Benjarong Thai from Redlands. Currently, there are **20** courses and drinks available. Benjarong Thai Cuisine is a well-established Thai restaurant in Redlands, CA with an average rating of 4.4 stars. Operating this week from 12:00 PM to 9:30 PM, they offer vegan dietary options and small plates. For reservations or inquiries about the restaurant's availability, call (909) 792-3235. Looking for other similar options? Check out El Burrito Redlands and Esri Café. Share your favorite dishes and leave a review!.

# Benjarong Thai Menu

#### Salads

PAPAYA SALAD

#### Soups

TOM