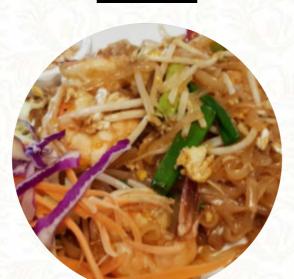

## Benjarong Thai Menu

https://menuweb.menu 1001 W Park Ave, Redlands I-92373-8078, United States +19097923235 - http://www.thebenjarong.com/

On this homepage, you can find the **complete <u>menu</u> of Benjarong Thai** from Redlands. Currently, there are **20** courses and drinks available. Benjarong Thai Cuisine is a well-established Thai restaurant in Redlands, CA with an average rating of 4.4 stars. Operating this week from 12:00 PM to 9:30 PM, they offer vegan dietary options and small plates. For reservations or inquiries about the restaurant's availability, call (909) 792-3235. Looking for other similar options? Check out El Burrito Redlands and Esri Café. Share your favorite dishes and leave a review!.