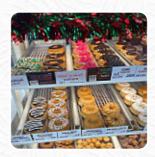

# **Tim Hortons Menu**

YOGURT

| Breakfast                                                                             |       | Drinks                                               |          |
|---------------------------------------------------------------------------------------|-------|------------------------------------------------------|----------|
| HASH BROWN                                                                            | \$1.3 | DRINKS                                               |          |
|                                                                                       |       | ICED SWEET TEA                                       | \$1.7    |
| Beverages                                                                             |       |                                                      |          |
| ICED UNSWEETENED TEA                                                                  | \$1.7 | Coffee                                               |          |
|                                                                                       |       | ESPRESSO                                             |          |
| Hot Drinks                                                                            |       | ICED COFFEE                                          |          |
| COFFEE                                                                                |       | _                                                    |          |
|                                                                                       |       | Featured Items                                       |          |
| Bread                                                                                 |       | HOLIDAY TREE DONUT                                   | \$1.6    |
| BAGEL                                                                                 | \$1.4 | PEPPERMINT DREAM DONUT                               | \$2.2    |
| Daily Food Table                                                                      |       | These Types Of Dishes                                |          |
| Daily Food Table                                                                      |       | These Types Of Dishes                                | S        |
| Daily Food Table ASSORTED BAGELS                                                      | \$7.2 | These Types Of Dishes Are Being Served               | 3        |
| ASSORTED BAGELS                                                                       | ·     | <del>-</del> -                                       | <b>S</b> |
| •                                                                                     | ·     | Are Being Served                                     | 8        |
| ASSORTED BAGELS                                                                       | ·     | Are Being Served                                     | S        |
| ASSORTED BAGELS Hot Drinks & Amp; Amp                                                 | ·     | Are Being Served                                     | 5        |
| ASSORTED BAGELS  Hot Drinks & Amp; Amp Espresso CAFÉ MOCHA                            | ;     | Are Being Served PANINI PIZZA                        | 5        |
| ASSORTED BAGELS  Hot Drinks & Amp; Amp Espresso                                       | ;     | Are Being Served  PANINI PIZZA  Dessert              | S        |
| Hot Drinks & Amp; Amp Espresso CAFÉ MOCHA  Gr' S Best Bagels CLASSIC BAGEL WITH CREAM | \$2.2 | Are Being Served  PANINI PIZZA  Dessert DONUT        | 5        |
| Hot Drinks & Amp; Amp<br>Espresso<br>CAFÉ MOCHA  Gr' S Best Bagels                    | ;     | Are Being Served  PANINI PIZZA  Dessert DONUT DONUTS | 5        |